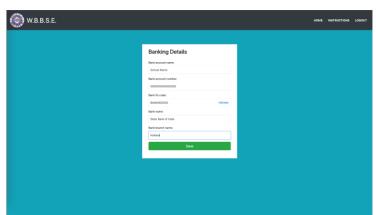

Fill the data as directed in the window for Bank Account Details of your Institution as per Pass Book and press SAVE

THAT'S ALL