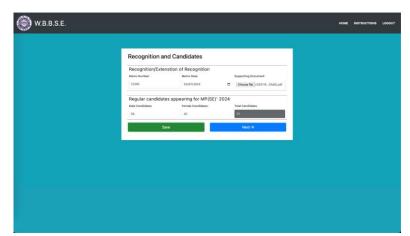

### Step:6

Fill your Recognition related data and also attach pdf copy (within 100KB) of the Recognition/ Extension of Recognition Memo

Fill the next field for number of candidates appeared at Madhyamik Pariksha (SE) press "Save" and then "Next" Step:7